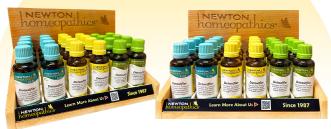

#### WOODEN COUNTER DISPLAY

Counter display for point-of-sale presence. Each display holds 6 SKU, max. 4 deep . 9"W x 5 3/4"H x 5 3/4"D \$50.00 Each

The NEWTON homeopathics® logo is engraved on the front of the display.