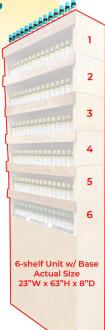

# EXPANDABLE, STACKABLE WOODEN SHELVING

Photo displays 6 stackable shelves atop optional base.

Base and individual shelves are sold separately.

\$75.00 Each

Each shelf holds 15 SKU, max. 6 deep. Use the base or stack shelves on your current shelving. A minimum of 60 SKU must be carried to qualify for a FREE display.

Shelves are secured together with wooden pegs (included) and come with plastic adjustable dividers to keep bottles aligned. They can be stacked 7 max. atop the base. The NEWTON homeopathics® logo is engraved on each stackable shelf.