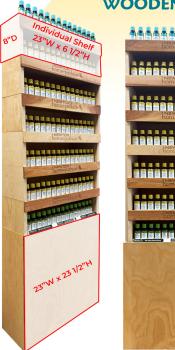

# EXPANDABLE, STACKABLE WOODEN SHELVING

Photo displays 6 stackable shelves atop optional base.

Base and individual shelves are sold separately.

\$75.00 Each

Each shelf holds 15 SKU, max. 6 deep. Use the base or stack shelves on your current shelving. A minimum of 60 SKU must be carried to qualify for a FREE display.

Shelves are secured together with wooden pegs (included) and come with plastic adjustable dividers to keep bottles aligned. They can be stacked 7 max. atop the base. The NEWTON homeopathics® logo is engraved on each stackable shelf.