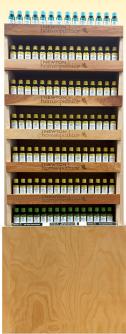

# EXPANDABLE, STACKABLE WOODEN SHELVING

Photo displays 6 stackable shelves atop optional base.

Base and individual shelves are sold separately.

\$75.00 Each

Each shelf holds 15 SKU, max. 6 deep. Use the base or stack shelves on your current shelving. A minimum of 60 SKU must be carried to qualify for a FREE display.

Shelves are secured together with wooden pegs (included) and come with plastic adjustable dividers to keep bottles aligned. They can be stacked 7 max. atop the base. The NEWTON homeopathics® logo is engraved on each stackable shelf.