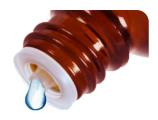

## EURO-DROPPER DELIVERY SYSTEM

Transition will continue as our current dropper supply is depleted. Dispenser carefully selected to deliver drops ~ not too fast, not too slow.

Liquid remedies are easy to identify with unique color-branded caps.

Compatible glass bulb-style droppers, bulb-style plastic droppers, and spray tops will continue to be available for purchase, separately.

All pellets will maintain black caps.

Remedies are identified by product size/form listed on the front panel of each label.\*

FL OZ (ML) = Liquid / OZ (G) = Pellets